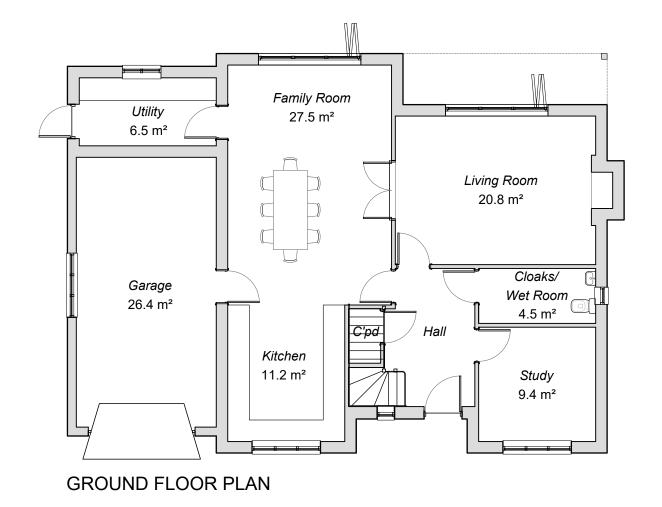

FIRST FLOOR PLAN

|                                               | PLANNING           |                                |                                                                 |                                                                      |                                                                            |                                                            |                                                                                          | Do not<br>ASCE                                                                                                        |
|-----------------------------------------------|--------------------|--------------------------------|-----------------------------------------------------------------|----------------------------------------------------------------------|----------------------------------------------------------------------------|------------------------------------------------------------|------------------------------------------------------------------------------------------|-----------------------------------------------------------------------------------------------------------------------|
| MR R. STED-SMITH                              |                    |                                |                                                                 |                                                                      |                                                                            |                                                            |                                                                                          | All err                                                                                                               |
|                                               |                    |                                |                                                                 |                                                                      |                                                                            |                                                            |                                                                                          | This d                                                                                                                |
|                                               | Drawn By           | Checked By                     | Date                                                            | Scale                                                                | Size                                                                       | Revision                                                   | Drawing Number                                                                           |                                                                                                                       |
| DANEDALE STABLES,<br>CHEQUERS ROAD, SHEERNESS | MM                 | JB                             | Oct 19                                                          | 1:100                                                                | A3                                                                         | -                                                          |                                                                                          | <b>-</b>                                                                                                              |
|                                               | PLOT 3 FLOOR PLANS |                                |                                                                 |                                                                      |                                                                            | 19.37_PL10                                                 |                                                                                          |                                                                                                                       |
|                                               |                    |                                |                                                                 |                                                                      |                                                                            |                                                            |                                                                                          |                                                                                                                       |
|                                               | DANEDALE STABLES,  | Drawn By DANEDALE STABLES,  MM | Drawn By Checked By  DANEDALE STABLES,  CHEQUERS ROAD SHEERNESS | Drawn By Checked By Date  DANEDALE STABLES,  CHEQUERS ROAD SHEERNESS | Drawn By Checked By Date Scale  DANEDALE STABLES,  CHEQUERS ROAD SHEERNESS | Drawn By Checked By Date Scale Size  MM JB Oct 19 1:100 A3 | Drawn By Checked By Date Scale Size Revision  DANEDALE STABLES,  CHEQUERS ROAD SHEERNESS | Drawn By Checked By Date Scale Size Revision  DANEDALE STABLES,  CHEQUERS ROAD SHEERNESS  Drawing Number  10 37 PL 10 |