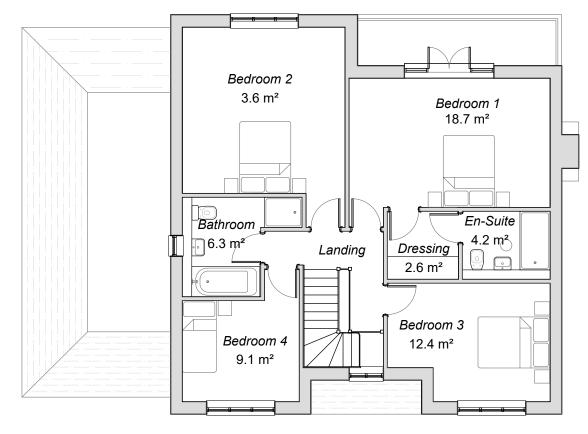

FIRST FLOOR PLAN

|                                               | PLANNING           |                                |                                                                 |                                                                      |                                                                            |                                                            |                                                                                          | Do not<br>ASCE                                                                                                        |
|-----------------------------------------------|--------------------|--------------------------------|-----------------------------------------------------------------|----------------------------------------------------------------------|----------------------------------------------------------------------------|------------------------------------------------------------|------------------------------------------------------------------------------------------|-----------------------------------------------------------------------------------------------------------------------|
| MR R. STED-SMITH                              |                    |                                |                                                                 |                                                                      |                                                                            |                                                            |                                                                                          | All err                                                                                                               |
|                                               |                    |                                |                                                                 |                                                                      |                                                                            |                                                            |                                                                                          | This d                                                                                                                |
|                                               | Drawn By           | Checked By                     | Date                                                            | Scale                                                                | Size                                                                       | Revision                                                   | Drawing Number                                                                           |                                                                                                                       |
| DANEDALE STABLES,<br>CHEQUERS ROAD, SHEERNESS | MM                 | JB                             | Oct 19                                                          | 1:100                                                                | A3                                                                         | -                                                          |                                                                                          | <b>-</b>                                                                                                              |
|                                               | PLOT 3 FLOOR PLANS |                                |                                                                 |                                                                      |                                                                            | 19.37_PL10                                                 |                                                                                          |                                                                                                                       |
|                                               |                    |                                |                                                                 |                                                                      |                                                                            |                                                            |                                                                                          |                                                                                                                       |
|                                               | DANEDALE STABLES,  | Drawn By DANEDALE STABLES,  MM | Drawn By Checked By  DANEDALE STABLES,  CHEQUERS ROAD SHEERNESS | Drawn By Checked By Date  DANEDALE STABLES,  CHEQUERS ROAD SHEERNESS | Drawn By Checked By Date Scale  DANEDALE STABLES,  CHEQUERS ROAD SHEERNESS | Drawn By Checked By Date Scale Size  MM JB Oct 19 1:100 A3 | Drawn By Checked By Date Scale Size Revision  DANEDALE STABLES,  CHEQUERS ROAD SHEERNESS | Drawn By Checked By Date Scale Size Revision  DANEDALE STABLES,  CHEQUERS ROAD SHEERNESS  Drawing Number  10 37 PL 10 |